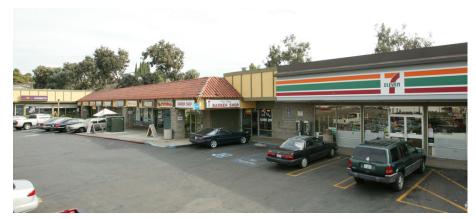

3100-3142 East Plaza Boulevard National City, California 91950

## **Property Highlights**

- Prominent Signage: Enhance visibility with prominent signage opportunities, making your business stand out
- Anchored by 7-11 & Jack in the Box: Join a retail environment anchored by popular brands, like 7-11 and Jack in the Box, attracting a steady flow of customers.
- Abundant Parking: Enjoy ample parking for easy access to your business.
- Easy Access to 805 Freeway: Strategically located with straightforward freeway access for smooth transportation.