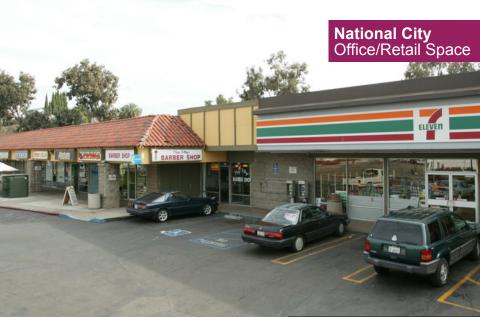

3100-3142 East Plaza Boulevard National City, California 91950

## **Property Highlights**

- Prominent Signage: Enhance visibility with prominent signage opportunities, making your business stand out
- Anchored by 7-11 & Jack in the Box: Join a retail environment anchored by popular brands, like 7-11 and Jack in the Box, attracting a steady flow of customers.
- Abundant Parking: Enjoy ample parking for easy access to your business.
- Easy Access to 805 Freeway: Strategically located with straightforward freeway access for smooth transportation.