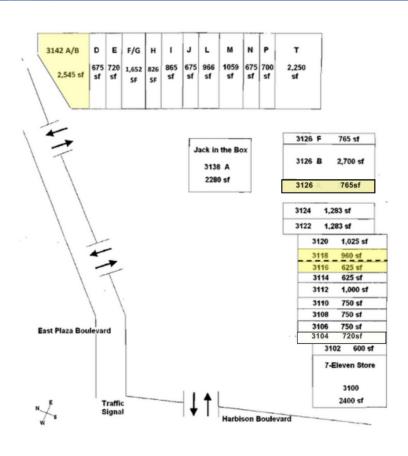

### Available Space

| Suite      | <b>Size</b><br>SF | <b>Rate</b><br>+ NNN (\$.90) |
|------------|-------------------|------------------------------|
| 3116       | 625*              | \$1.80 PSF                   |
| 3118       | 960*              | \$1.80 PSF                   |
| 3126 A     | 765               | \$1.80 PSF                   |
| 3142 A & B | 2,545             | \$1.75 PSF                   |

\*Suites 3116 and 3118 can be combined for 1,585 St

3100-3142 East Plaza Boulevard National City, California 91950

3100-3142 East Plaza Boulevard National City, California 91950

PLAZA VILLAGE NATIONAL CITY, CA 91950

Site Map Not to Scale

\*Suites 3116 and 3118 can be combined for 1,585 sq.ft

3100-3142 East Plaza Boulevard National City, California 91950

3100-3142 East Plaza Boulevard National City, California 91950