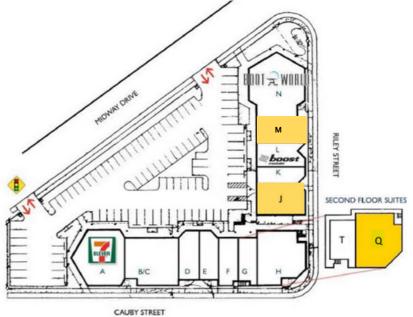

### **Available Space**

| Suite | SF    | Monthly Rate                      |  |
|-------|-------|-----------------------------------|--|
| J     | 1,736 | \$ 2.45 PSF<br>+ NNN (\$1.22 PSF) |  |
| M     | 1,178 | \$ 2.45 PSF<br>+ NNN (\$1.22 PSF) |  |
| Q     | 2,543 | \$ 2.25 PSF<br>+ NNN (\$1.22 PSF) |  |

Located in a 25,000 SF retail center in the **Sports Arena** area of Point Loma

| Demographics                                  |          |           |           |  |  |
|-----------------------------------------------|----------|-----------|-----------|--|--|
|                                               | 1 Mile   | 3 Miles   | 5 Miles   |  |  |
| Population 2020                               | 14,800   | 125,457   | 376,299   |  |  |
| Pop Growth 2020-2025                          | 1.60%    | 2.12%     | 2.53%     |  |  |
| Avg Household Income                          | \$99,183 | \$110,480 | \$103,080 |  |  |
| Daily traffic count Midway & Rosecrans 60,000 |          |           |           |  |  |