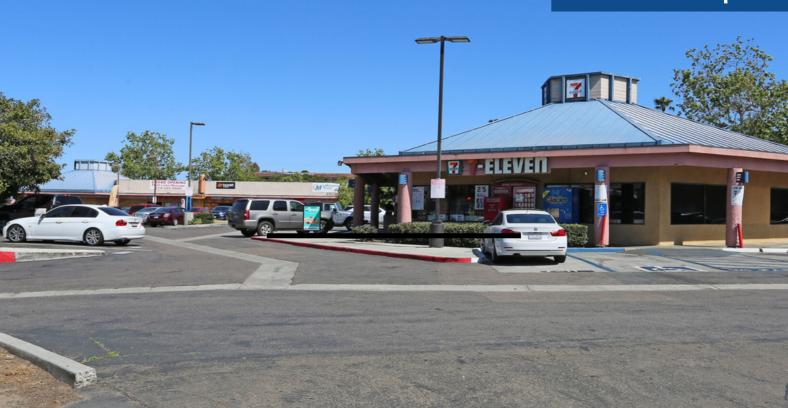

## For Lease

3175-3185 Midway Drive San Diego, CA 92110

### **Property Highlights**

- Competitive Rates
- Anchored by 7-Eleven
- Generous Parking Availability
- Excellent Signage and Visibility
- Located Amidst Major Retailers: Target, Home Depot, Boot World, and more!

Located in a 25,000 SF retail center in the **Sports Arena** area of Point Loma

| Demographics                                  |          |           |           |  |  |
|-----------------------------------------------|----------|-----------|-----------|--|--|
|                                               | 1 Mile   | 3 Miles   | 5 Miles   |  |  |
| Population 2020                               | 14,800   | 125,457   | 376,299   |  |  |
| Pop Growth 2020-2025                          | 1.60%    | 2.12%     | 2.53%     |  |  |
| Avg Household Income                          | \$99,183 | \$110,480 | \$103,080 |  |  |
| Daily traffic count Midway & Rosecrans 60,000 |          |           |           |  |  |