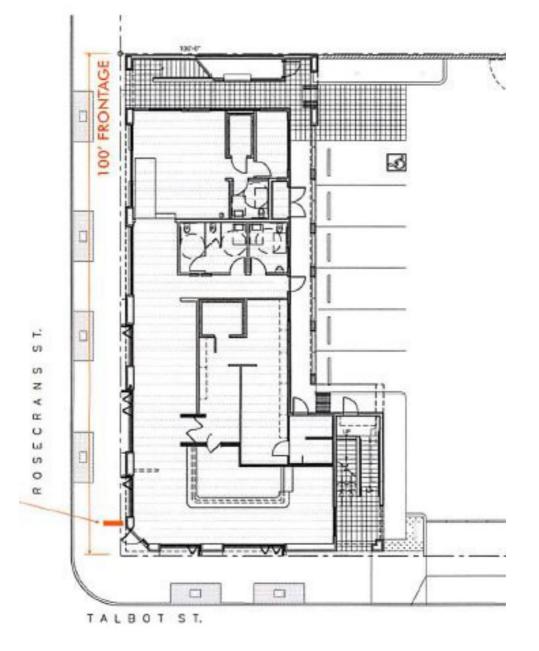

### Available Space

| Suite | SF    | Monthly<br>Rate                 |
|-------|-------|---------------------------------|
| 201   | 1,305 | \$3.25 / SF<br><sub>Gross</sub> |

1005 Rosecrans Street San Diego, California 92106

# **Suite 201**

CAPITAL GROWTH <u>PROPERTIES</u>, INC.

cgpincre.com

1005 Rosecrans Street San Diego, California 92106

Capital Growth
Properties, inc.

cgpincre.com

1005 Rosecrans Street San Diego, California 92106