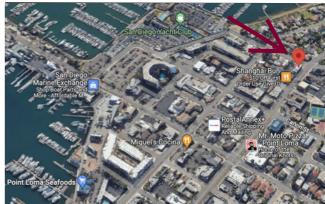

1005 Rosecrans Street San Diego, California 92106

## Point Loma Office Space

THE LAW OFFICES OF FRIEDBERG & BUNG

## **Property Highlights**

- **Prime Location:** Steps away from acclaimed restaurants and amenities
- Elite Neighborhood: Positioned in an upscale residential and trade zone
- Inspiring Ambiance: Bright office space accentuated by stunning views
- **Contemporary Design:** Featuring modern high-beam, exposed ceilings
- **Executive Suite:** Glass-enclosed office, complete with a kitchenette
- Iconic Proximity: Minutes from the San Diego Yacht Club, Liberty Station, and the picturesque San Diego Bay