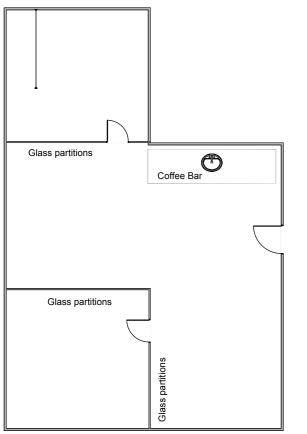

## **Property Highlights**

- **Prime Location:** Steps away from acclaimed restaurants and amenities
- Elite Neighborhood: Positioned in an upscale residential and trade zone
- Inspiring Ambiance: Bright office space accentuated by stunning views
- **Contemporary Design:** Featuring modern high-beam, exposed ceilings
- **Executive Suite:** Glass-enclosed office, complete with a kitchenette
- Iconic Proximity: Minutes from the San Diego Yacht Club, Liberty Station, and the picturesque San Diego Bay

### Available Space

| Suite | SF    | Monthly<br>Rate                 |
|-------|-------|---------------------------------|
| 201   | 1,305 | \$3.25 / SF<br><sub>Gross</sub> |

1005 Rosecrans Street San Diego, California 92106

# **Suite 201**

CAPITAL GROWTH <u>PROPERTIES</u>, INC.

cgpincre.com

1005 Rosecrans Street San Diego, California 92106

Capital Growth
Properties, inc.

cgpincre.com

1005 Rosecrans Street San Diego, California 92106