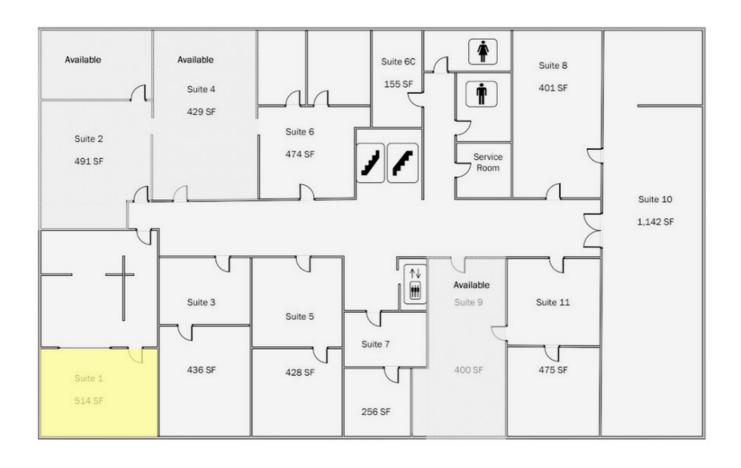

### Available Space

| Unit | Туре   | SF  | Monthly Rate                  |
|------|--------|-----|-------------------------------|
| 1    | Office | 514 | \$3.20 / SF<br>+ Electricity  |
| 7910 | Retail | 653 | \$3.50 / SF<br>+ NNN (\$1.00) |

### **Greg Wagner**

Senior Vice President gwagner@cgpincre.com 858.729.9306 Lic. 01120775

For inquiries regarding the retail space at 7910 Ivanhoe Avenue, contact Jill Morton. For the office space at Suite 1, Jill Morton, Todd Law, or Greg Wagner can assist you with your needs.