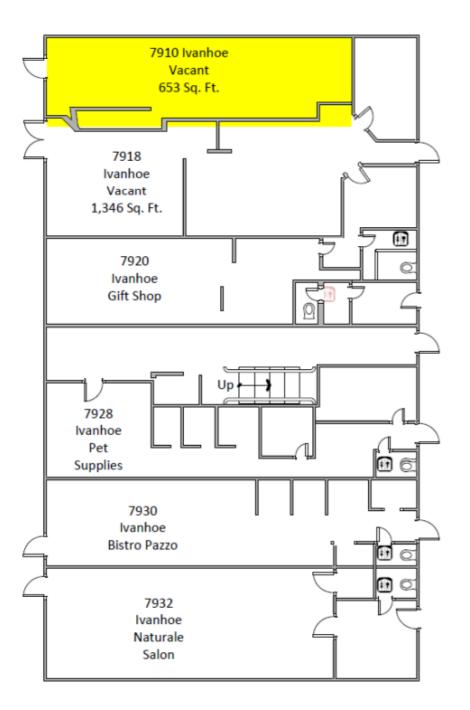

# Floor Plan - Retail Space at 7910 Ivanhoe

Jill Morton
Senior Vice President
jmorton@cgpincre.com
619.955.2877
Lic: 00868254

La Jolla Pacific Building 7910-7918 Ivanhoe Avenue **La Jolla, CA 92037** 

# Floor Plan - Retail Space at 7910 Ivanhoe

### Available Space

| Unit | Туре   | SF  | Monthly Rate                  |
|------|--------|-----|-------------------------------|
| 1    | Office | 514 | \$3.20 / SF<br>+ Electricity  |
| 7910 | Retail | 653 | \$3.50 / SF<br>+ NNN (\$1.00) |