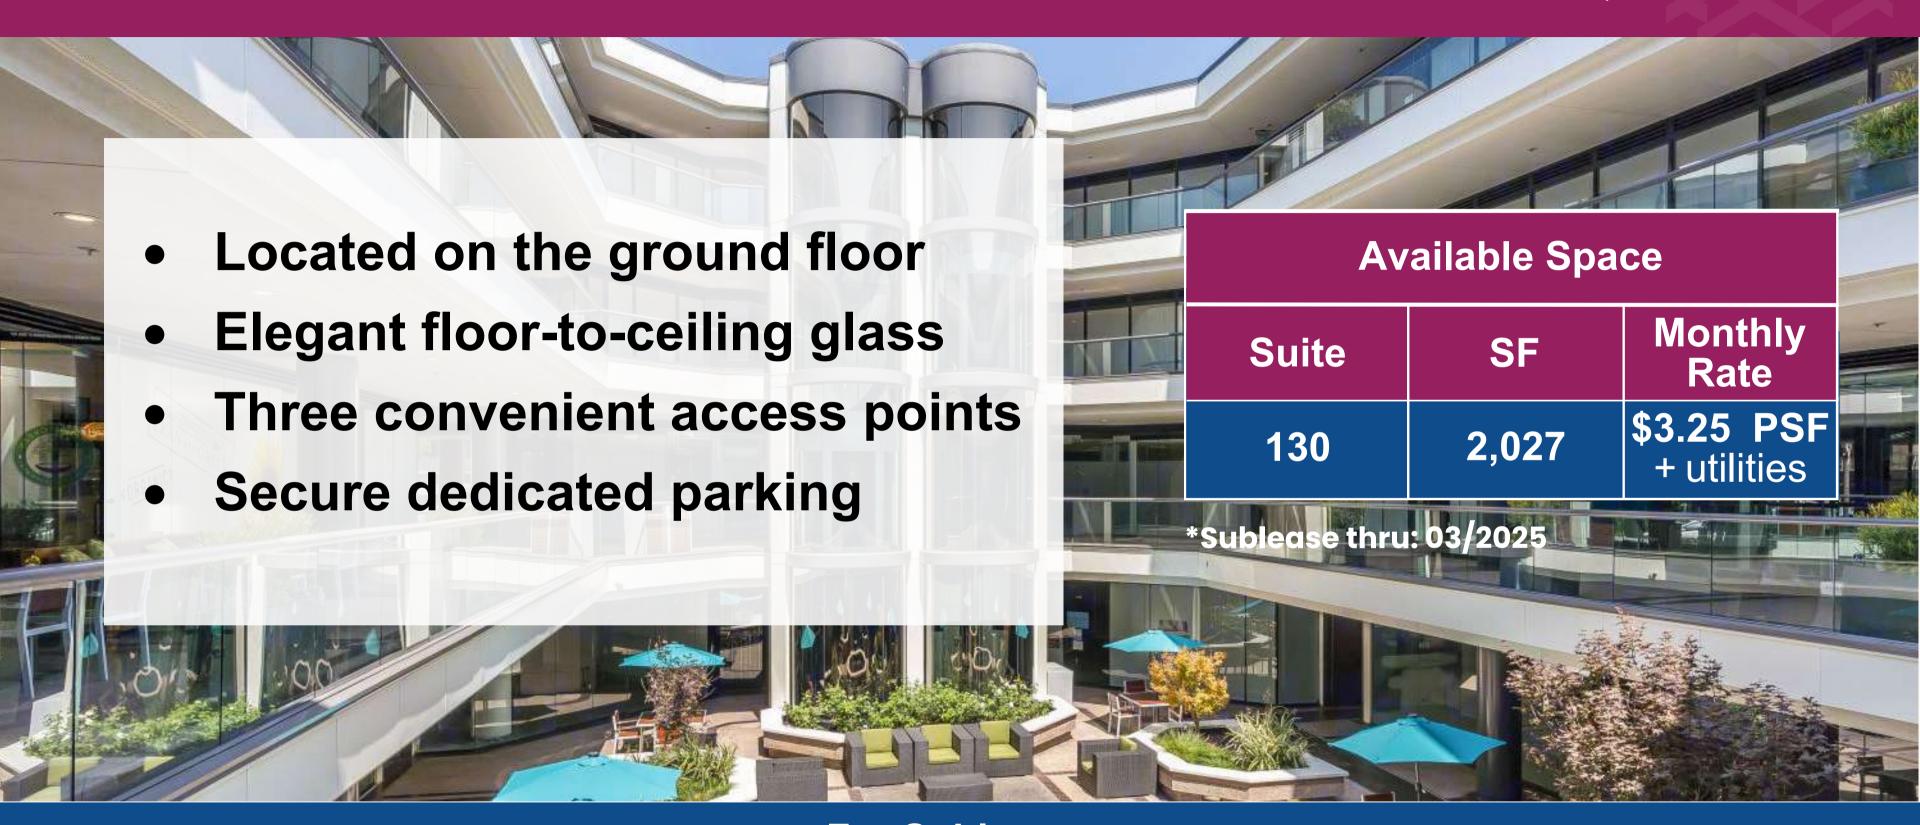

### Retail/Office Space For Sublease



### **Property Overview**

7825 Fay Avenue La Jolla, CA 92037





For Sublease:
Retail/Office Space - Merrill Lynch Building

## **Property Overview**



Located at 7825 Fay Ave., La Jolla, CA, The Merrill Lynch Building showcases prime retail/office **space** across its impressive 53,697 SF. Built in 1984, this four-story Class A building features a standard floor size of 25,200 SF, offering ample space for diverse business needs. Tenants and visitors are welcomed with a plethora of amenities such as an inviting atrium, convenient on-site banking, a tranquil courtyard, a fitness center, a food court, and the assurance of an on-site property manager. Demonstrating a commitment to environmental stewardship, the property proudly holds an Energy Star Certification. Boasting a "Walker's Paradise" score of 97, this prime location ensures easy access to a