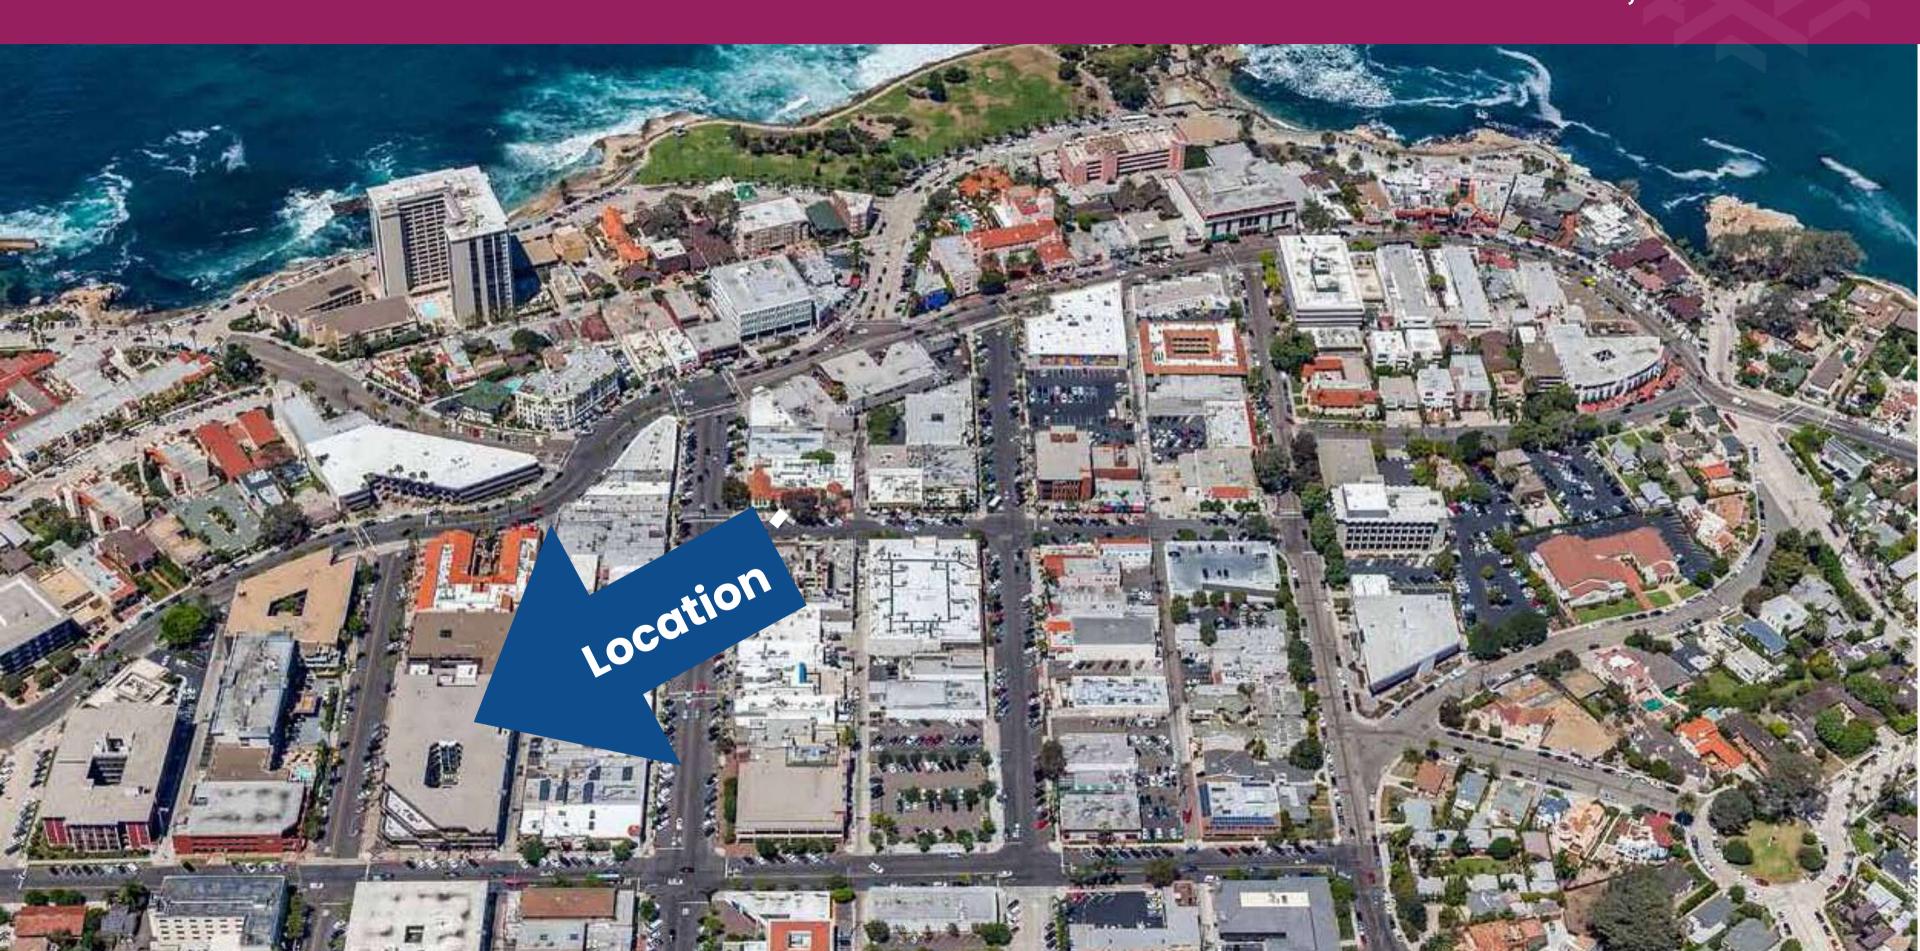

La Jolla, CA, The Merrill Lynch Building showcases prime retail/office **space** across its impressive 53,697 SF. Built in 1984, this four-story Class A building features a standard floor size of 25,200 SF, offering ample space for diverse business needs. Tenants and visitors are welcomed with a plethora of amenities such as an inviting atrium, convenient on-site banking, a tranquil courtyard, a fitness center, a food court, and the assurance of an on-site property manager. Demonstrating a commitment to environmental stewardship, the property proudly holds an Energy Star Certification. Boasting a "Walker's Paradise" score of 97, this prime location ensures easy access to a myriad of essential services and entertainment, establishing itself as a hub of convenience and luxury.



# Aerial





# Neighboring Tenants



# PROSPECT HOME FINANCE







#### Location



### Photos - Suite 130





### Photos - Suite 130









### Photos - Suite 130









### **Location Demographics**



2023 Population

2 Miles: 20,584

5 Miles: 160.918

10 Miles: 548,729



Average Household Income

2 Miles: \$167,093

5 Miles: \$128,862

10 Miles: \$128,937



Median Age

2 Miles: 49.9

5 Miles: 38.6

10 Miles: 38.9



For Lease 7825 Fay Avenue La Jolla, California 92037

# Neighborhood





### Welcome to the Village of La Jolla...

Situated on the pristine coastline of San Diego, the Village of La Jolla is an embodiment of sophistication and scenic beauty. This location boasts unparalleled ocean views, making it a magnet for both locals and tourists.

Landmarks such as the Museum of Con