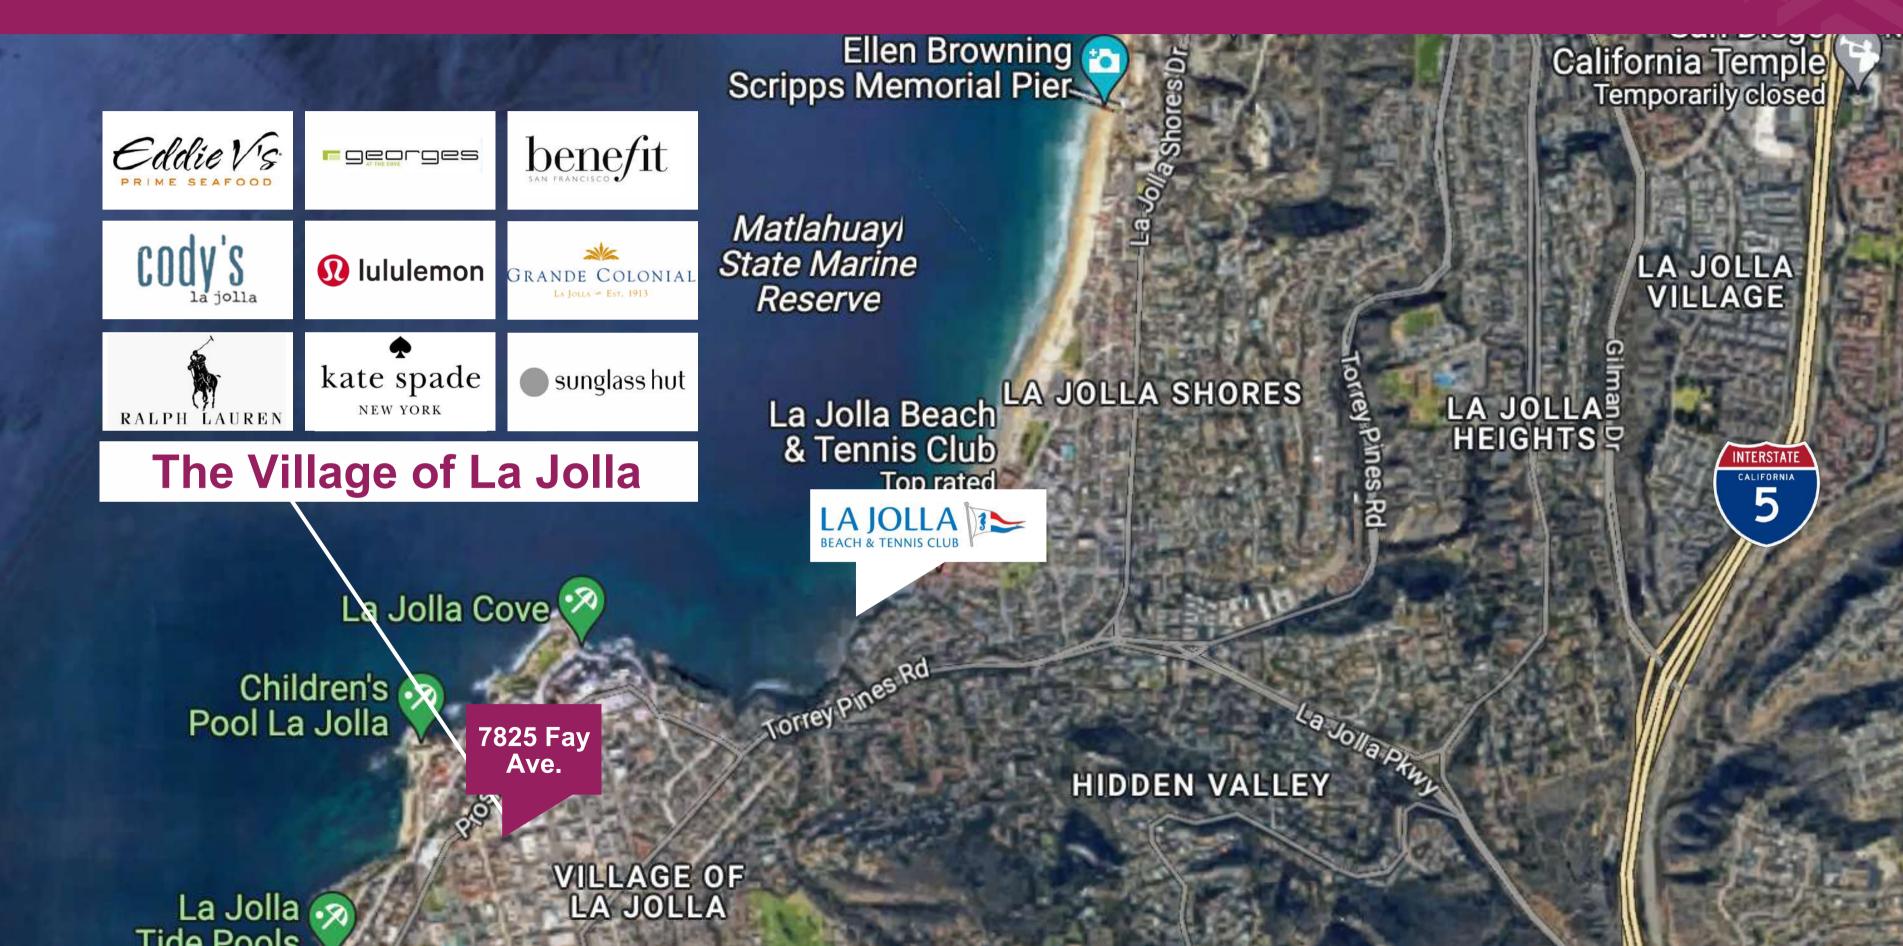

# Neighboring Tenants

### Welcome to the Village of La Jolla...

Situated on the pristine coastline of San Diego, the Village of La Jolla is an embodiment of sophistication and scenic beauty. This location boasts unparalleled ocean views, making it a magnet for both locals and tourists.

For those seeking culinary delights, the Village of La Jolla offers a diverse array of dining options, from fresh seafood establishments, such as Eddie V's Prime Seafood and Duke's La Jolla, to contemporary eateries like George's at the Cove and Bistro Pazzo. Additionally, La Jolla's vibrant landscape features high-end boutiques, curated art galleries, and designer stores, ensuring a refined experience for all visitors.

Centrally located within the bustling environment of the Village of La Jolla, The Merrill Lynch Building at 7825 Fay Avenue offers prime office space that ensures optimal visibility and a steady influx of foot traffic. For businesses aiming for excellence and prominence, there is no better location than the heart of the Village of La Jolla.