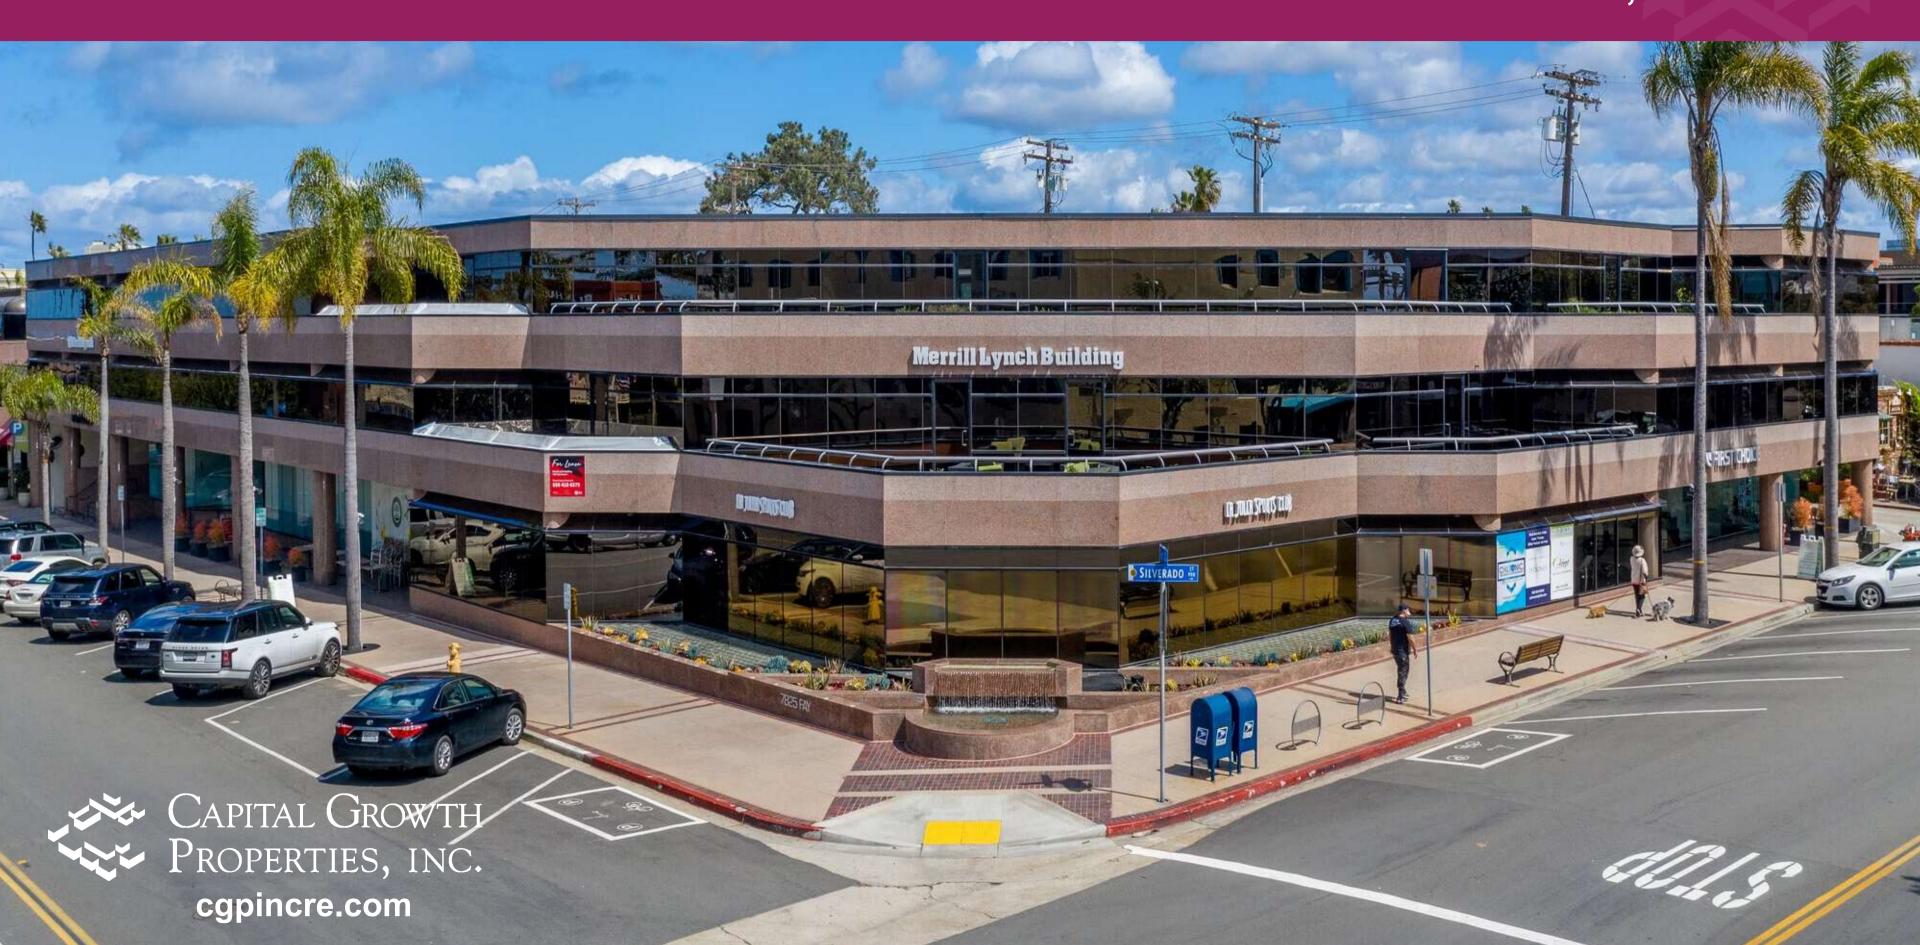

### **Property Overview**

7825 Fay Avenue La Jolla, CA 92037

For Sublease:
Retail/Office Space - Merrill Lynch Building

## **Property Overview**

Located at 7825 Fay Ave., La Jolla, CA, The Merrill Lynch Building showcases prime retail/office **space** across its impressive 53,697 SF. Built in 1984, this four-story Class A building features a standard floor size of 25,200 SF, offering ample space for diverse business needs. Tenants and visitors are welcomed with a plethora of amenities such as an inviting atrium, convenient on-site banking, a tranquil courtyard, a fitness center, a food court, and the assurance of an on-site property manager. Demonstrating a commitment to environmental stewardship, the property proudly holds an Energy Star Certification. Boasting a "Walker's Paradise" score of 97, this prime location ensures easy access to a myriad of essential services and entertainment, establishing itself as a hub of convenience and luxury.