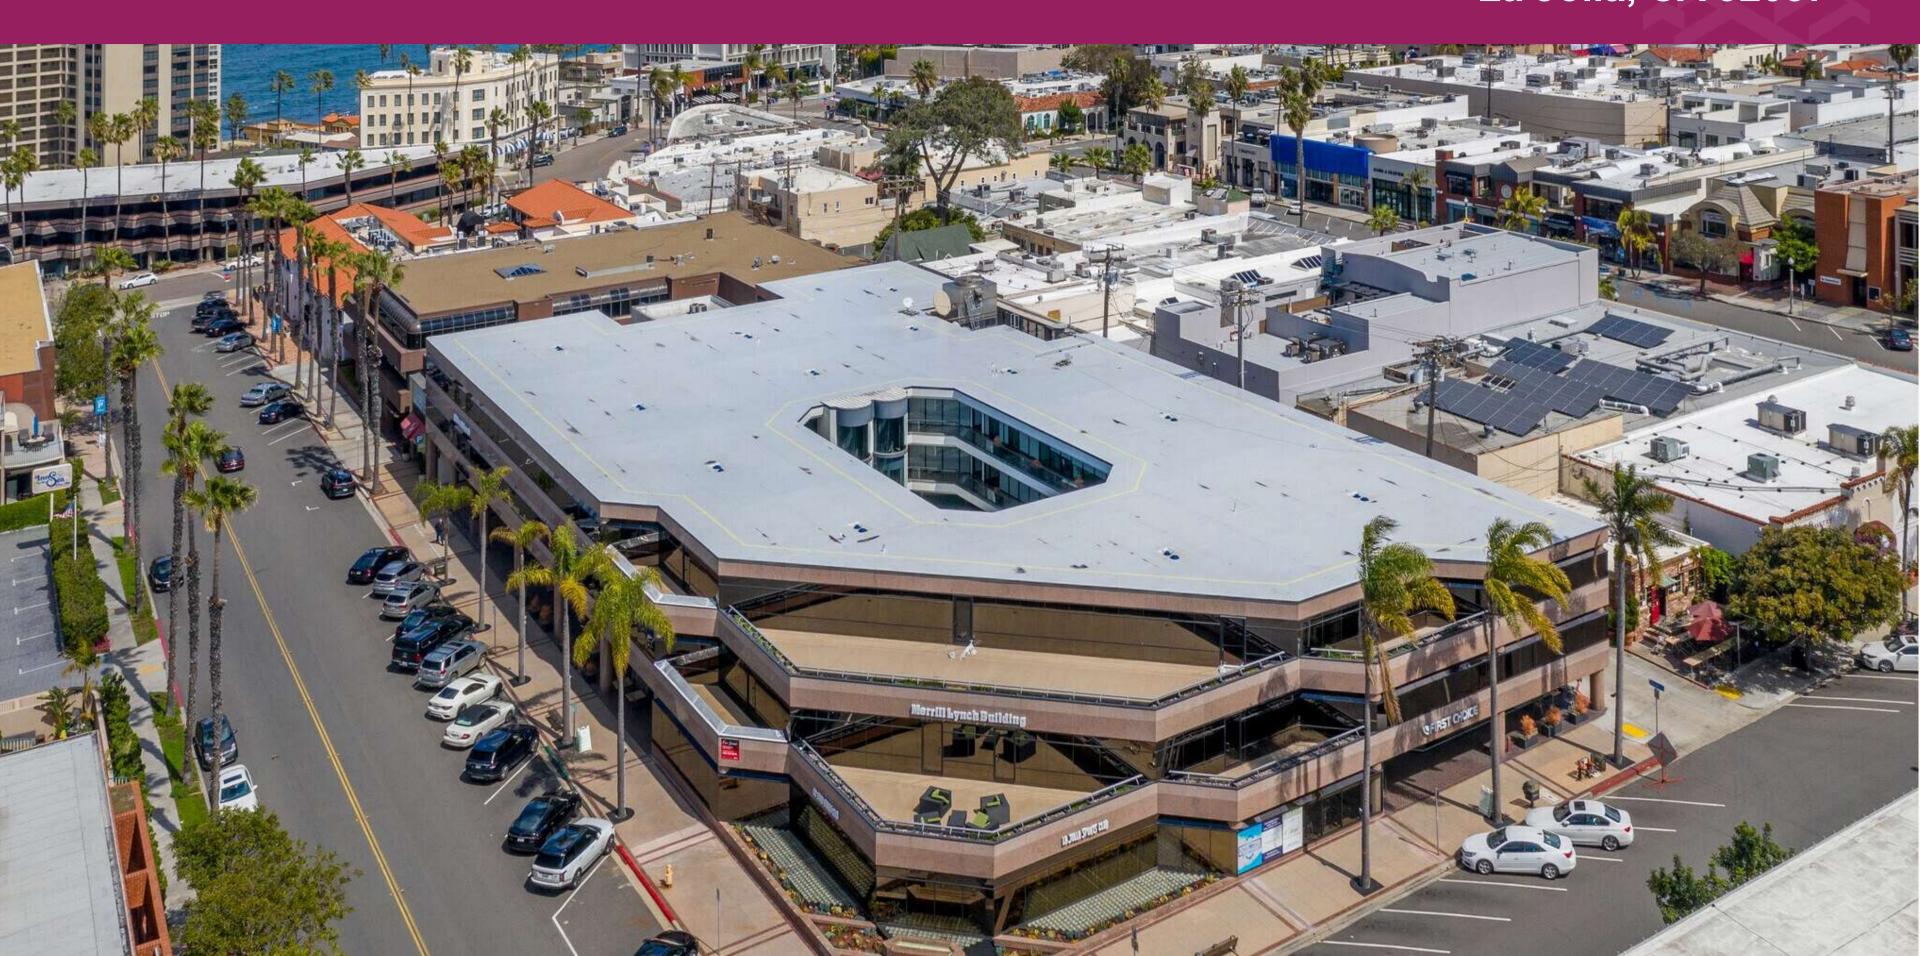

## **Property Overview**

Located at 7825 Fay Ave., La Jolla, CA, The Merrill Lynch Building showcases prime retail/office **space** across its impressive 53,697 SF. Built in 1984, this four-story Class A building features a standard floor size of 25,200 SF, offering ample space for diverse business needs. Tenants and visitors are welcomed with a plethora of amenities such as an inviting atrium, convenient on-site banking, a tranquil courtyard, a fitness center, a food court, and the assurance of an on-site property manager. Demonstrating a commitment to environmental stewardship, the property proudly holds an Energy Star Certification. Boasting a "Walker's Paradise" score of 97, this prime location ensures easy access to a myriad of essential services and entertainment, establishing itself as a hub of convenience and luxury.

Centrally located within the bustling environment of the Village of La Jolla, The Merrill Lynch Building at 7825 Fay Avenue offers prime office space that ensures optimal visibility and a steady influx of foot traffic. For businesses aiming for excellence and prominence, there is no better location than the heart of the Village of La Jolla.