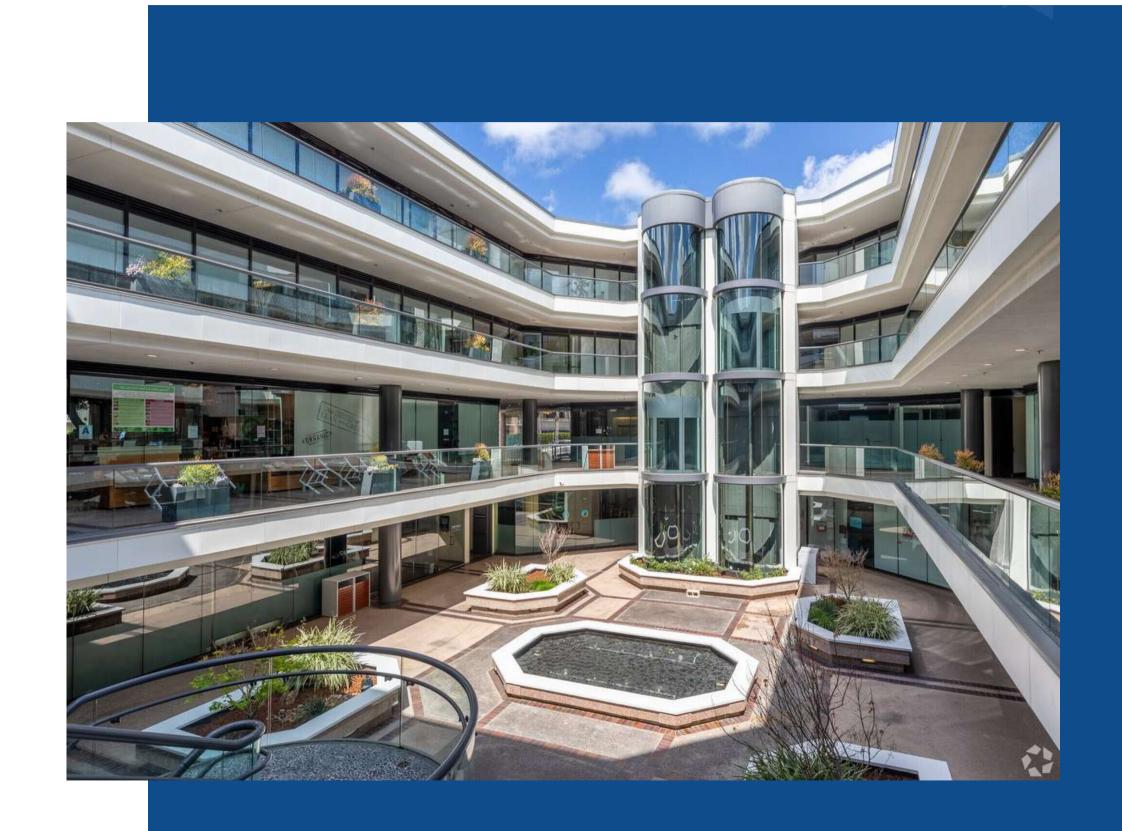

## **Property Overview**

Located at 7825 Fay Ave., La Jolla, CA, The Merrill Lynch Building showcases prime retail/office **space** across its impressive 53,697 SF. Built in 1984, this four-story Class A building features a standard floor size of 25,200 SF, offering ample space for diverse business needs. Tenants and visitors are welcomed with a plethora of amenities such as an inviting atrium, convenient on-site banking, a tranquil courtyard, a fitness center, a food court, and the assurance of an on-site property manager. Demonstrating a commitment to environmental stewardship, the property proudly holds an Energy Star Certification. Boasting a "Walker's Paradise" score of 97, this prime location ensures easy access to a myriad of essential services and entertainment, establishing itself as a hub of convenience and luxury.

# Aerial