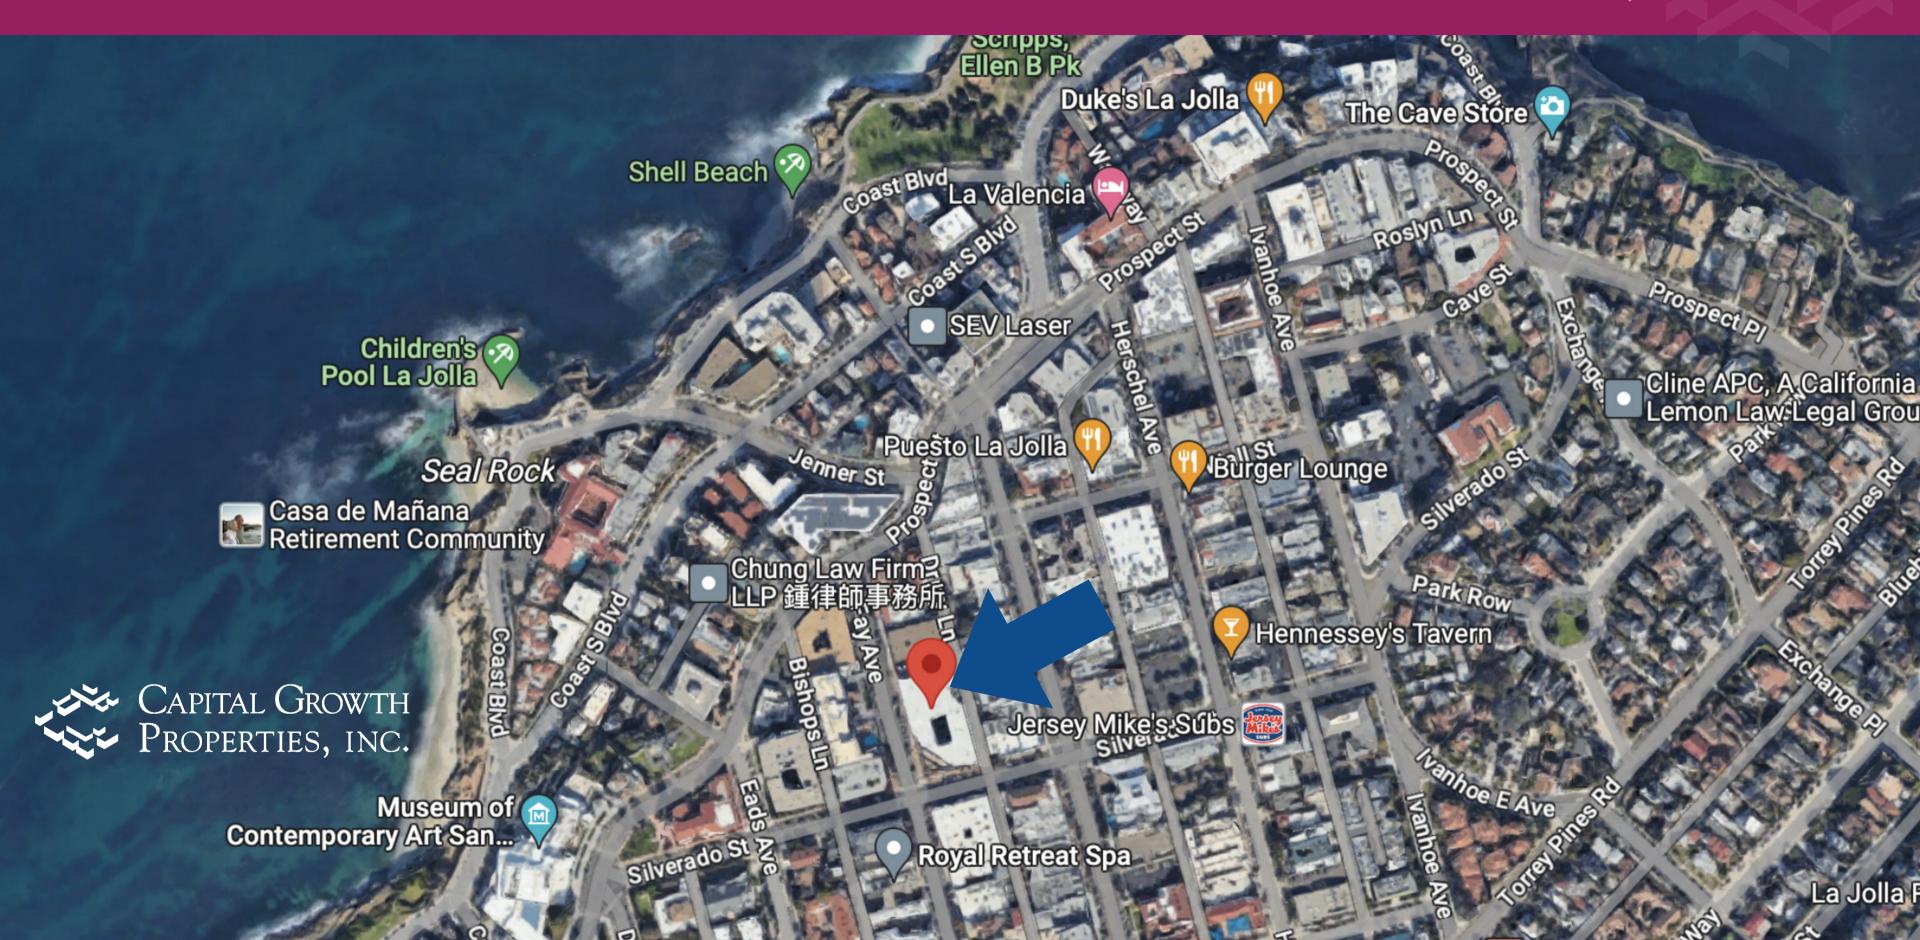

#### Location

# Neighborhood

Centrally located within the bustling environment of the Village of La Jolla, The Merrill Lynch Building at 7825 Fay Avenue offers prime office space that ensures optimal visibility and a steady influx of foot traffic. For businesses aiming for excellence and prominence, there is no better location than the heart of the Village of La Jolla.