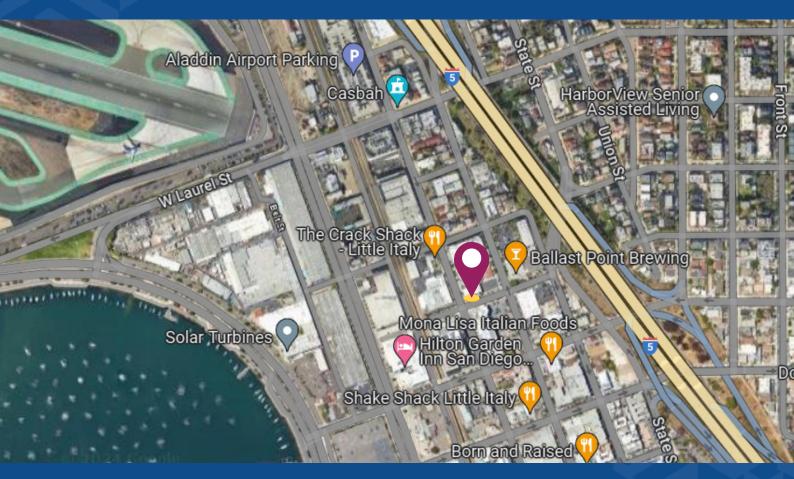

For Sublease 800 W. Ivy Street San Diego, CA 92101

# **Property Highlights**

- Prime Ground-Floor Office in Little Italy: Offering stunning bay and city views for an inspiring work environment.
- **Exclusive Parking:** Up to five parking spaces available in the parking lot at \$500 per month.
- Strategic Urban Location: Situated in the vibrant heart in Little Italy, close to dining, shopping, and entertainment.
- Sublease Term: Available until August 31, 2025.