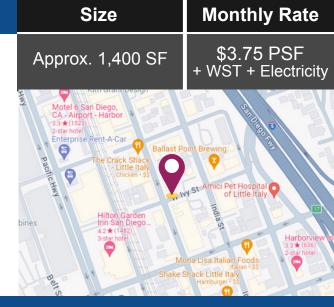

For Sublease 800 W. Ivy Street San Diego, CA 92101

# **Property Highlights**

- Prime Ground-Floor Office in Little Italy: Offering stunning bay and city views for an inspiring work environment.
- **Exclusive Parking:** Up to five parking spaces available in the parking lot at \$500 per month.
- Strategic Urban Location: Situated in the vibrant heart in Little Italy, close to dining, shopping, and entertainment.
- Sublease Term: Available until August 31, 2025.

### Available Space