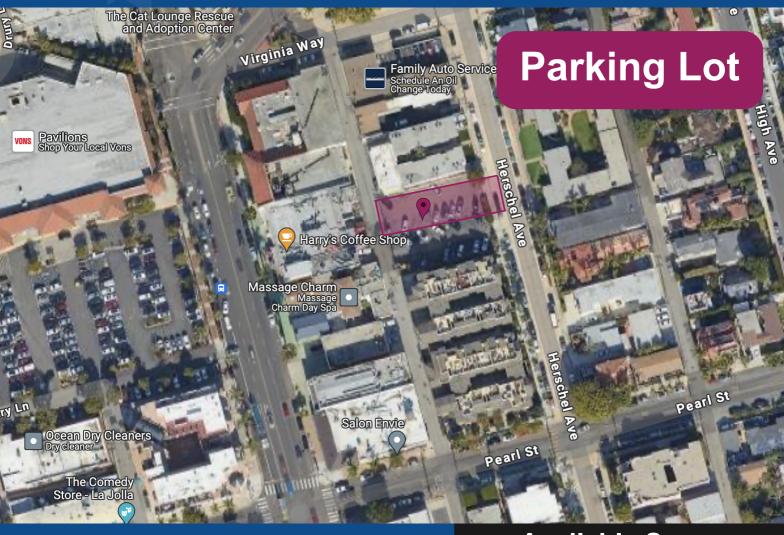

### For Sale

7542 Herschel Avenue La Jolla, California 92037

#### **Property Highlights**

- Strategically Located in La Jolla: Steps away from upscale dining, prestigious art galleries, essential shopping, and the famed La Jolla Cove.
- Expansive 6,761 SF Lot: Offers significant potential for development in a prime area.
- Immediate Income Generated: Currently serves as a profitable parking lot.
- Versatile Development Potential: Ideal for a variety of projects, including commercial or mixed-use developments.

#### **Available Space**

| 7 11 dill dill 3 3 p 3 3 3    |             |  |
|-------------------------------|-------------|--|
| Size                          | Price       |  |
| Approximately <b>6,761 SF</b> | \$2,950,000 |  |