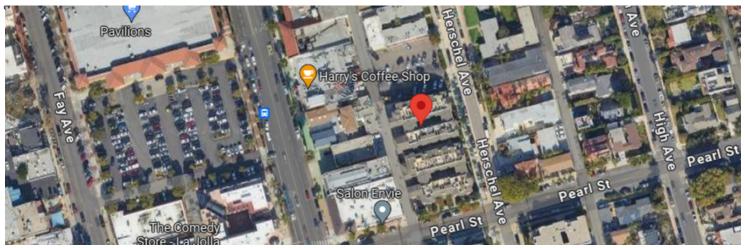

### For Sale

7542 Herschel Avenue La Jolla, California 92037

#### **Property Highlights**

- Strategically Located in La Jolla: Steps away from upscale dining, prestigious art galleries, essential shopping, and the famed La Jolla Cove.
- Expansive 6,761 SF Lot: Offers significant potential for development in a prime area.
- Immediate Income Generated: Currently serves as a profitable parking lot.
- Versatile Development Potential: Ideal for a variety of projects, including commercial or mixed-use developments.