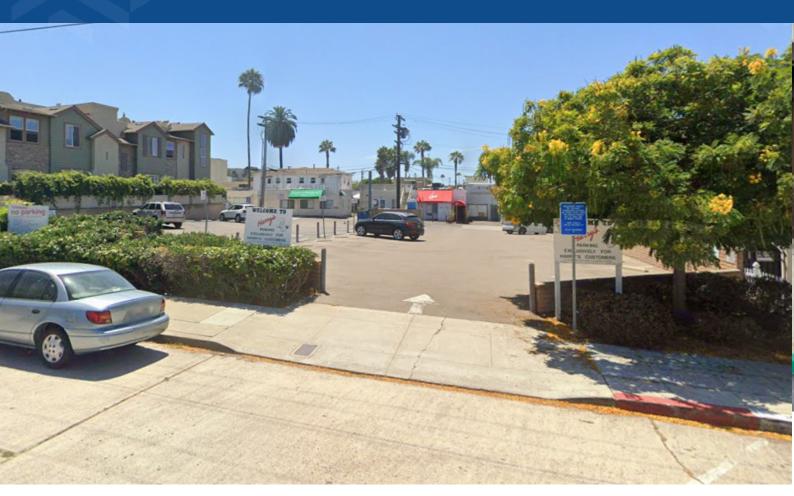

#### **Property Highlights**

- Strategically Located in La Jolla: Steps away from upscale dining, prestigious art galleries, essential shopping, and the famed La Jolla Cove.
- Expansive 6,761 SF Lot: Offers significant potential for development in a prime area.
- Immediate Income Generated: Currently serves as a profitable parking lot.
- Versatile Development Potential: Ideal for a variety of projects, including commercial or mixed-use developments.

#### **Available Space**

| 7 11 dill dill 3 3 p 3 3 3    |             |  |
|-------------------------------|-------------|--|
| Size                          | Price       |  |
| Approximately <b>6,761 SF</b> | \$2,950,000 |  |