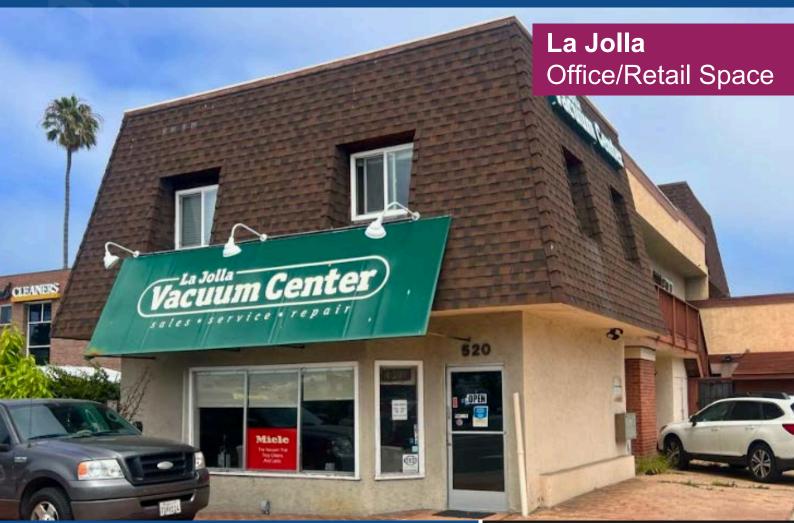

520 Pearl Street La Jolla, CA 92037

## **Property Highlights**

- Vibrant Neighbors: Surrounded by top-tier tenants such as El Pescador Fish Market, The Taco Stand, Breakfast Republic, and more, ensuring consistent foot traffic.
- **Natural Lighting:** Abundant natural light, enhancing your workspace and customer experience.
- **Prime Signage Opportunities:** Excellent visibility with prime signage options to attract passing traffic.
- **Ample Parking:** Convenient parking options for both visitors and staff.
- Excellent Walkability: A walk score of 95, labeled as a Walker's Paradise.