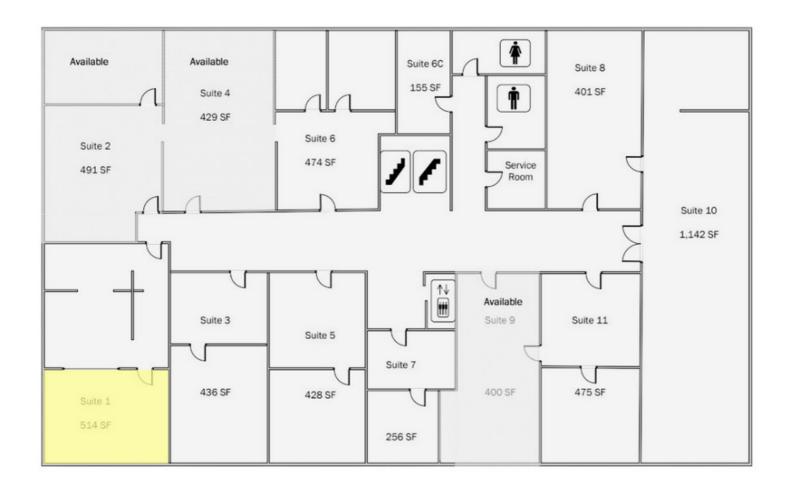

Available Space

| Unit | Туре   | SF  | Monthly Rate                 |
|------|--------|-----|------------------------------|
| 1    | Office | 514 | \$3.20 / SF<br>+ Electricity |

Capital Growth
Properties, inc.

## Floor Plan - Office Space at 7910 Ivanhoe

**Jill Morton** 

Senior Vice President jmorton@cgpincre.com 619.955.2877 Lic: 00868254

Todd Law Senior Vice President tlaw@cgpincre.com 858.729.9305 Cal Bre Lic 01309241 WA BRE Lic. 27587